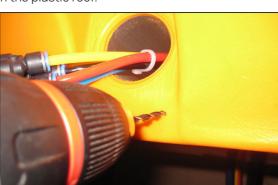

# Sheep Auto Drafter Ram Protector Kit

**INSTALLATION GUIDE G05740** 

### **REQUIRED TOOLS**

- Electric drill
- 1.5 3mm drill bit
- Pozi drive screw driver

#### **SUPPLIED PARTS**

- (6x) 8Gx1/2" screws
- Ram protector bracket

## STFP 1



Disconnect air hoses (in roof of drafter unit) by pressing the blue ring on the end of each push-fitting then pull air tube from fitting. Note their original location for future reinstatement.

## STEP 2



Temporarily place the ram protector bracket inside the roof of the drafter unit and mark the required hole positions on the plastic roof.

## STEP 3



Remove bracket to drill holes with a recommended depth of 15mm.

# STEP 4



Replace ram protector bracket and insert the necessary screws.

STEP 5

Reconnect air hoses before using the sheep drafter unit.