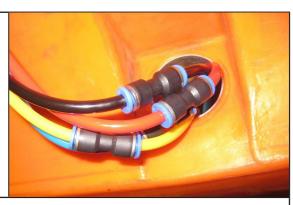

## STFP 1

Disconnect air hoses (in roof of drafter unit) by pressing the blue ring on the end of each push-fitting then pull air tube from fitting. Note their original location for future reinstatement.