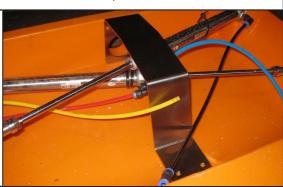

# STEP 4

Replace ram protector bracket and insert the necessary screws.

STEP 5

Reconnect air hoses before using the sheep drafter unit.