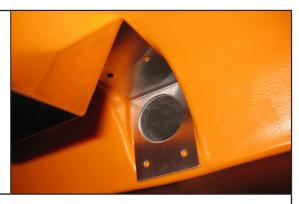

## STEP 2

Temporarily place the ram protector bracket inside the roof of the drafter unit and mark the required hole positions on the plastic roof.

## STEP 3

Remove bracket to drill holes with a recommended depth of 15mm.